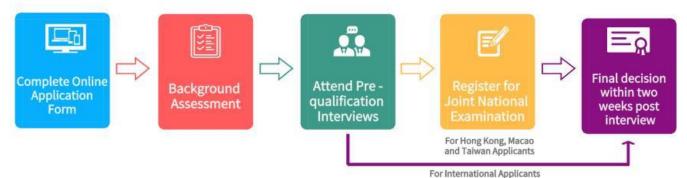

# PART SEVEN ADMISSIONS POLICIES FMBA FT+

Full-time Taught Program 2023 Intak

Applicants who are not citizens of the People's Republic of China

Bachelor degree holders with at least 3 years' work experience till September 2024

Master/PhD degree holders with at least 2 years' work experience till September 2024

Degree in any discipline

Proficiency in English

GMAT is highly recommended

#### **Application Process**

| Application Timeline(7 rounds) |             | Application Deadline | Interview Date(Sunday) |
|--------------------------------|-------------|----------------------|------------------------|
| 1                              | April Round | 12th April           | 21 April               |
| 2                              | May Round   | 10th May             | 26th May               |