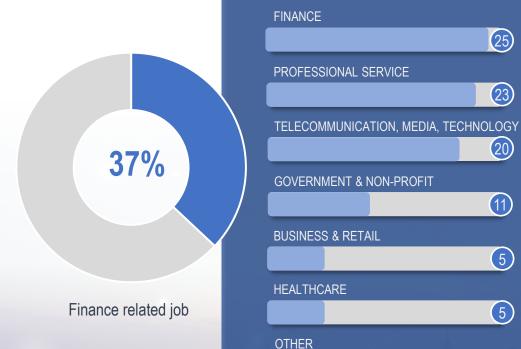

) is ranked No. 11 in Best Engineering Schools around the globe. Its MFE program ranked No.1 globally for consecutively 10 years.



Singapore Management University (SMU) is particularly renowned for its excellence in finance and business education. The Lee Kong Chian School of Business (LKCSB) is amongst 1% of business schools worldwide to hold triple crown accreditation. In addition, the MSc in Wealth Management (MWM) is granted 1st in Asia and 3rd around the world for FT Masters in Finance Post-Experience.







# PART SIX STUDENT LIFE AT FMBA FT+

Full-time Taught Program 2023 Intak



#### **STUDENT PROFILE**



985 Universities or Above

#### **MAJOR** 14 **BUSINESS & MANAGEMENT** 18 18 25 LAW & HUMANITIES 13 (5) SCIENCE





















#### **STUDENT PROFILE**

**INDUSTRY** 





25

23

20)

11)

5

5

13









Deloitte.













#### STUDENT EVENTS











Afternoon tea with professors, seasonal events, class specific activities, birthday celebrating and etc.











There are different student clubs, including: investment, fin-tech, sport, meta and etc.

#### **Various of Student Activities with Culture Building**

#### **Career Development Information**





- 1-on-1 career development consulting
- Industry mentorship program
- FMBA sharing session
  - Foreign-funded enterprise summer offer
  - PE/VC summer offer
  - o Full-time return offer
- Career development talks
  - GF Securities, sell-side research
  - Caitong Asset Management, buy-side research
  - Guotai Junan Securities, fixed income
- Book sharing

#### **Job Fairs**















F