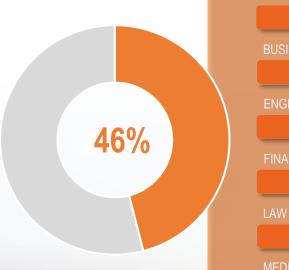

#### **MAJOR** 14 **BUSINESS & MANAGEMENT** 18 18 25 LAW & HUMANITIES 13 (5) SCIENCE