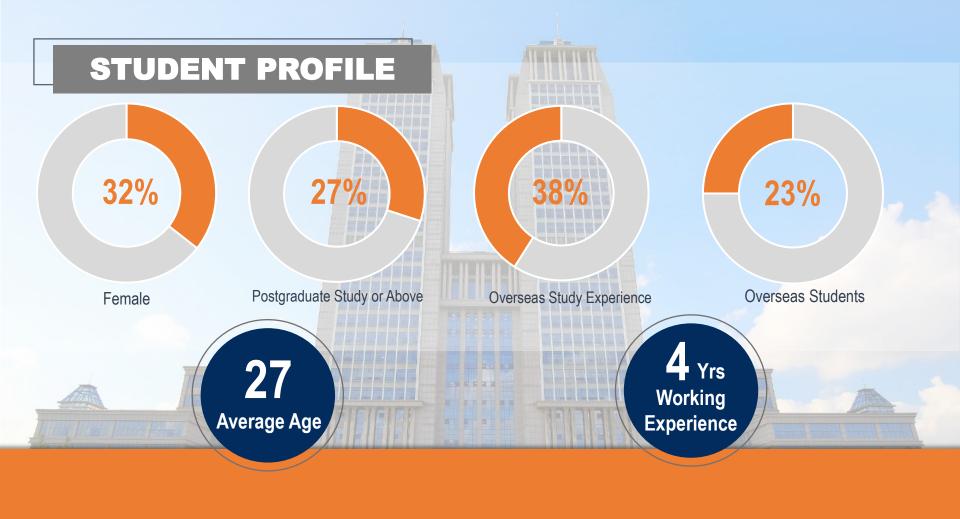

of research and at the same time a distinctive and distinguished learning environment for undergraduates and graduate students in many scholarly and professional fields. Columbia University (Fu Foundation) is ranked No. 11 in Best Engineering Schools around the globe. Its MFE program ranked No.1 globally for consecutively 10 years.



Singapore Management University (SMU) is particularly renowned for its excellence in finance and business education. The Lee Kong Chian School of Business (LKCSB) is amongst 1% of business schools worldwide to hold triple crown accreditation. In addition, the MSc in Wealth Management (MWM) is granted 1st in Asia and 3rd around the world for FT Masters in Finance Post-Experience.







# PART SIX STUDENT LIFE AT FMBA FT+

Full-time Taught Program 2023 Intak



#### **STUDENT PROFILE**



985 Universities or Above

#### **MAJOR** 14 **BUSINESS & MANAGEMENT** 18 18 25 LAW & HUMANITIES 13 (5) SCIENCE





















#### **STUDENT PROFILE**

**INDUSTRY** 





25

23

20)

11)

5

5

13









Deloitte.













#### STUDENT EVENTS











Afternoon tea with professors, seasonal events, class specific activities, birthday celebrating and etc.











There are different student clubs, including: investment, fin-tech, sport, meta and etc.

#### **Various of Student Activities with Culture Building**

#### **Career Development Information**





- 1-on-1 career development consulting
- Industry mentorship program
- FMBA sharing session
  - Foreign-funded enterprise summer offer
  - PE/VC summer offer
  - o Full-time return offer
-