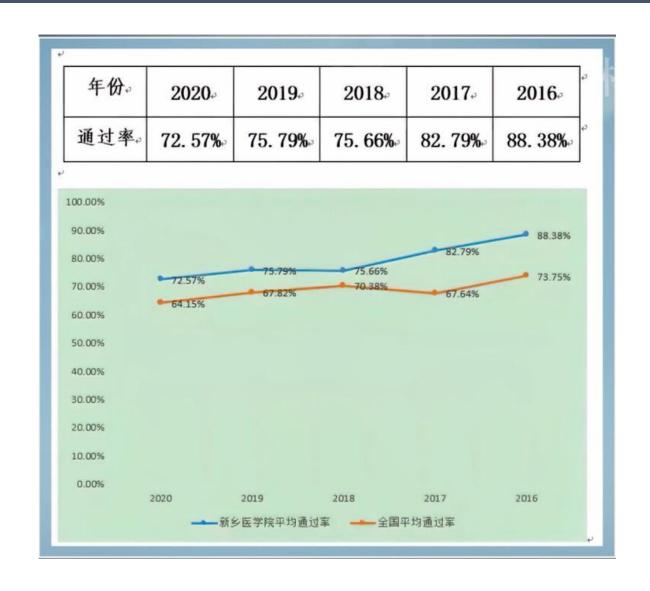

The passing rate of graduate professional doctor qualification examination is higher than the national average level.

According to the analysis report on the passing rate of the list of International colleges and universities in the comprehensive written examination of Pakistan's national doctor qualification in 2021, the International students majoring in clinical medicine of grade 2015 of Xinxiang Medical University achieved good results in the Pakistan doctor qualification examination in 2021.

In December 2021, 15 International graduates of our university participated in the Pakistan medical practitioner qualification examination, of which 9 successfully passed the written examination, with a pass rate of 60.00%, ranking first among 55 international medical colleges and universities.