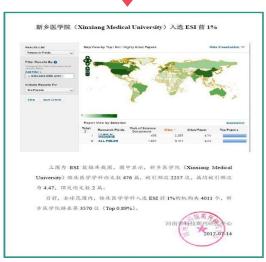

#### 学校简介 Overview

School disciplines in Xinxiang Medical University are structured into seven categories, including medicine, science, engineering, literature, law, management and education, among which the clinical medicine disciplines rank among the top 0.5% of ESI global rankings and are included under China's first-class disciplines. The school has 22 master's degree programs and 35 undergraduate majors.

### **FRUIT AREA**

Clinical medicine discipline ranks among the top 0.5% of ESI global rankings.
Under China's first-class disciplines.

Professional teachers about medical education and familiar with the characteristics of international students.