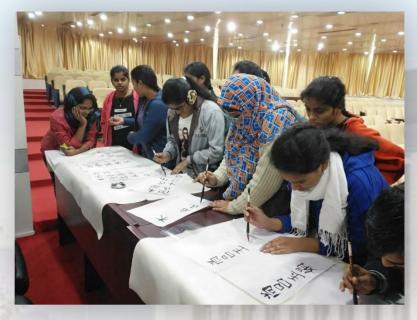

#### 诗词展示

中国古诗词具有声韵之美、含蓄之美和艺术张力,是几千年来文人墨 客的智慧结晶,也是中华文化的瑰宝。值此中国共产党建党百年。为使国 际学生遗传今天的之中国,更加深刻认识中国传统文化,融思想教育于国际 学生的日常生活之中。我院特举办"读诗词 学汉字"活动,以下为本次 活动的部分优秀作品确录:

作品介绍(一):《游子吟》是唐代诗人孟郊创作的一首咏颂母爱的 五言诗,表达了诗人对母爱的感激以及对母亲深深的爱与尊敬之情。

作品介绍(二):《赠汪伦》是唐代大诗人李白游历桃花潭时写给当 地好友汪伦的一箇留别诗,生动形象地表达了汪伦对李白那份真挚深厚的 友情。

编辑: 杜远深

Ancient Chinese poetry has the beauty of rhyme, implication and artistic tension, which is the wisdom of thousands of years of literati and is also the treasure of Chinese culture. At the centenary of the Communist Party of China, in order to enable international students to understand today's China and have a deeper understanding of Traditional Chinese culture, ideological education is integrated into the daily life of international students. Our school specially held the activity of "Reading Poetry and Learning Chinese Characters". The following are excerpts of some excellent works of this activity: