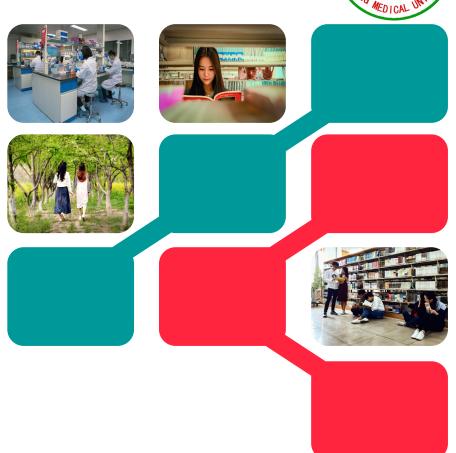

#### 学校简介 Overview

Located in Xinxiang City, Henan Province, Xinxiang Medical University is an independently established western medical university. Its medical education began in 1922 and the university has been in operation since 1950. It has 22 teaching colleges (departments). Totally there are about 28,000 students in the university.

#### 学校简介 Overview

School disciplines in Xinxiang Medical University are structured into seven categories, including medicine, science, engineering, literature, law, management and education, among which the clinical medicine disciplines rank among the top 0.5% of ESI global rankings and are included under China's first-class disciplines. The school has 22 master's degree programs and 35 undergraduate majors.

#### **International Cooperation & Exchanges**

The campus
environment is very
beautiful and
picturesque. You can
take a walk and rest on
the campus in your
spare time.

The campus is full of birds and flowers, trees and teaching buildings.