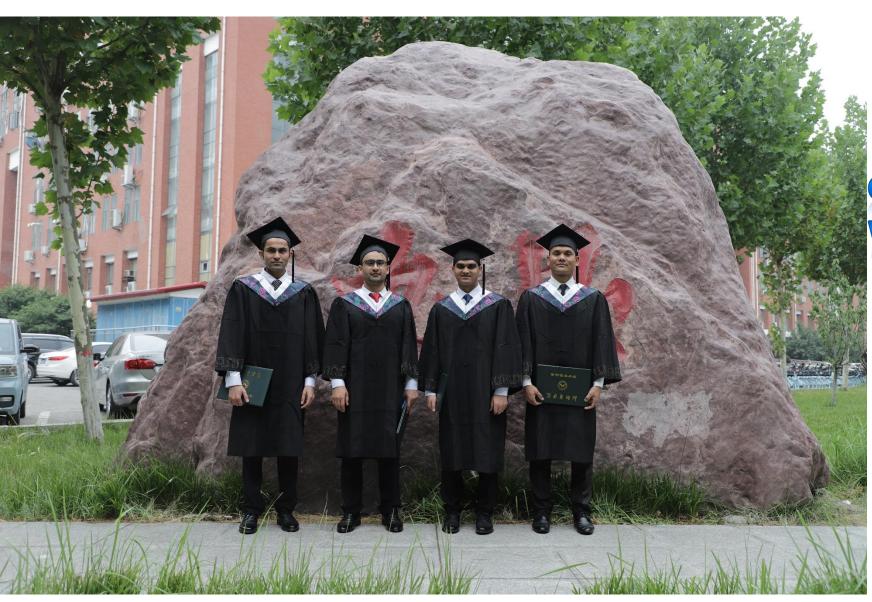

Name: MUHAMMAD ASAAD NOOR

Major: Clinical Medicine

**Grade:** 2016

**Age:** 24

Nationality: Pakistan

Clinical medicine discipline ranks among the top 0.5% of ESI global rankings.
Under China's first-class disciplines.