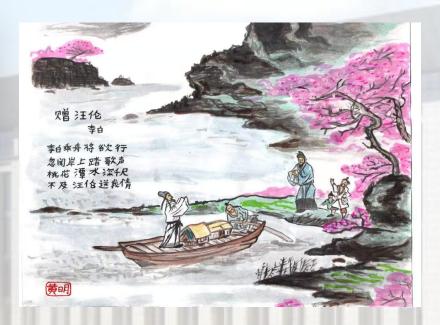

作品介绍(二):《赠汪伦》是唐代大诗人李白游历桃花潭时写给当 地好友汪伦的一箇留别诗,生动形象地表达了汪伦对李白那份真挚深厚的 友情。

编辑: 杜远深

Ancient Chinese poetry has the beauty of rhyme, implication and artistic tension, which is the wisdom of thousands of years of literati and is also the treasure of Chinese culture. At the centenary of the Communist Party of China, in order to enable international students to understand today's China and have a deeper understanding of Traditional Chinese culture, ideological education is integrated into the daily life of international students. Our school specially held the activity of "Reading Poetry and Learning Chinese Characters". The following are excerpts of some excellent works of this activity:

Introduction (two): "To Wang Lun" is a farewell poem written by Li Bai, a great poet in tang Dynasty, to his local friend Wang Lun when he traveled to the peach Blossom lake. It vividly expresses wang Lun's sincere and profound friendship to Li Bai.