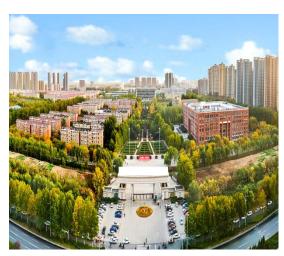

#### 学校简介 Overview

Located in Xinxiang City, Henan Province, Xinxiang Medical University is an independently established western medical university. Its medical education began in 1922 and the university has been in operation since 1950. It has 22 teaching colleges (departments). Totally there are about 28,000 students in the university.

#### 学校简介 Overview

School disciplines in Xinxiang Medical University are structured into seven categories, including medicine, science, engineering, literature, law, management and education, among which the clinical medicine disciplines rank among the top 0.5% of ESI global rankings and are included under China's first-class disciplines. The school has 22 master's degree programs and 35 undergraduate majors.