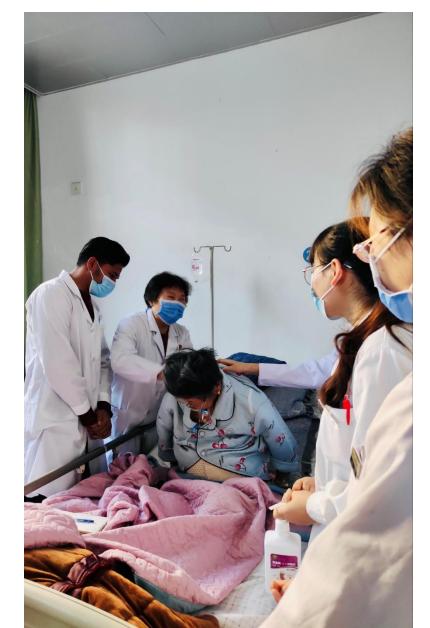

**Undergraduate Program: Clinical Medicine** 

Duration of Study: 6 years (20000RMB/2<sup>nd</sup> -6<sup>th</sup> year)

The 5th-6th years: You will have pre-internship and internship in our affiliated hospital under the practical guidance of senior frontline medical professors.

In these three years, you will select a professional medical expert as your tutor. While learning theory courses, most time you will follow your tutor for clinical study in the hospital.