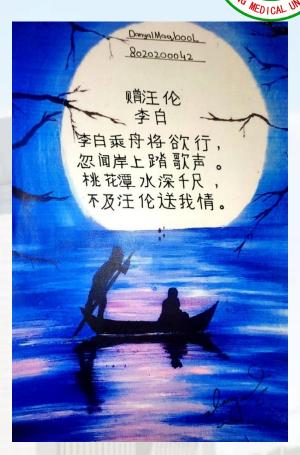

作品介绍(二):《赠汪伦》是唐代大诗人李白游历桃花潭时写给当 地好友汪伦的一箇留别诗,生动形象地表达了汪伦对李白那份真挚深厚的 友情。

编辑: 杜远深

Ancient Chinese poetry has the beauty of rhyme, implication and artistic tension, which is the wisdom of thousands of years of literati and is also the treasure of Chinese culture. At the centenary of the Communist Party of China, in order to enable international students to understand today's China and have a deeper understanding of Traditional Chinese culture, ideological education is integrated into the daily life of international students. Our school specially held the activity of "Reading Poetry and Learning Chinese Characters". The following are excerpts of some excellent works of this activity:

Introduction (two): "To Wang Lun" is a farewell poem written by Li Bai, a great poet in tang Dynasty, to his local friend Wang Lun when he traveled to the peach Blossom lake. It vividly expresses wang Lun's sincere and profound friendship to Li Bai.

Editor:Du Yuanshen

\$030|90006 M Ahmad Shekarib 考自東縣特敦打 忽调岸上館數声。 秘名潭月蘇十天。 不良狂化瘤黃鬚。 ——李白 ~蟾江化>