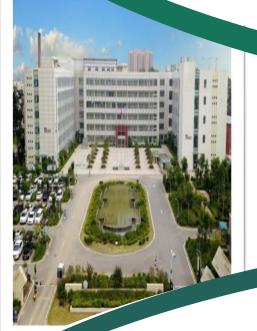

#### 学校简介 Overview

Located in Xinxiang City, Henan Province, Xinxiang Medical University is an independently established western medical university. Its medical education began in 1922 and the university has been in operation since 1950. It has 22 teaching colleges (departments). Totally there are about 28,000 students in the university.

#### 学校简介 Overview

School disciplines in Xinxiang Medical University are structured into seven categories, including medicine, science, engineering, literature, law, management and education, among which the clinical medicine disciplines rank among the top 0.5% of ESI global rankings and are included under China's first-class disciplines. The school has 22 master's degree programs and 35 undergraduate majors.