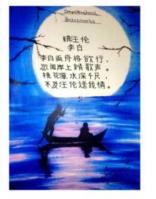

作品介绍(二):《赠汪伦》是唐代大诗人李白游历桃花潭时写给当 地好友汪伦的一箇留别诗,生动形象地表达了汪伦对李白那份真挚深厚的 友情。

编辑: 杜远深

Ancient Chinese poetry has the beauty of rhyme, implication and artistic tension, which is the wisdom of thousands of years of literati and is also the treasure of Chinese culture. At the centenary of the Communist Party of China, in order to enable international students to understand today's China and have a deeper understanding of Traditional Chinese culture, ideological education is integrated into the daily life of international students. Our school specially held the activity of "Reading Poetry and Learning Chinese Characters". The following are excerpts of some excellent works of this activity:

Introduction (two): "To Wang Lun" is a farewell poem written by Li Bai, a great poet in tang Dynasty, to his local friend Wang Lun when he traveled to the peach Blossom lake. It vividly expresses wang Lun's sincere and profound friendship to Li Bai.

Editor:Du Yuanshen

\$030|90006 M Ahmad Shekarib 考自東縣特敦打 忽调岸上館數声。 秘名潭月蘇十天。 不良狂化瘤黃鬚。 ——李白 ~蟾江化>