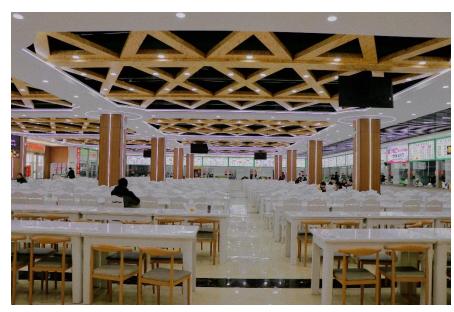

### FOUR RESTAURANTS IN THREE CAMPUSES

Xinxiang City is located in the north of Henan Province, adjacent to the Yellow River in the South and Taihang Mountain in the North. Xinxiang City has a long history and is one of the birthplaces of ancient civilization of the Chinese nation. Xinxiang has a warm temperate continental monsoon climate with four distinct seasons and is suitable for living.

#### 餐饮 Dining hall

There are delicious dishes here.

You can enjoy a variety of Chinese and foreign food in the dining hall.

There are also Korean restaurants, Muslim restaurants, Western fast food and various Chinese restaurants around the campus.