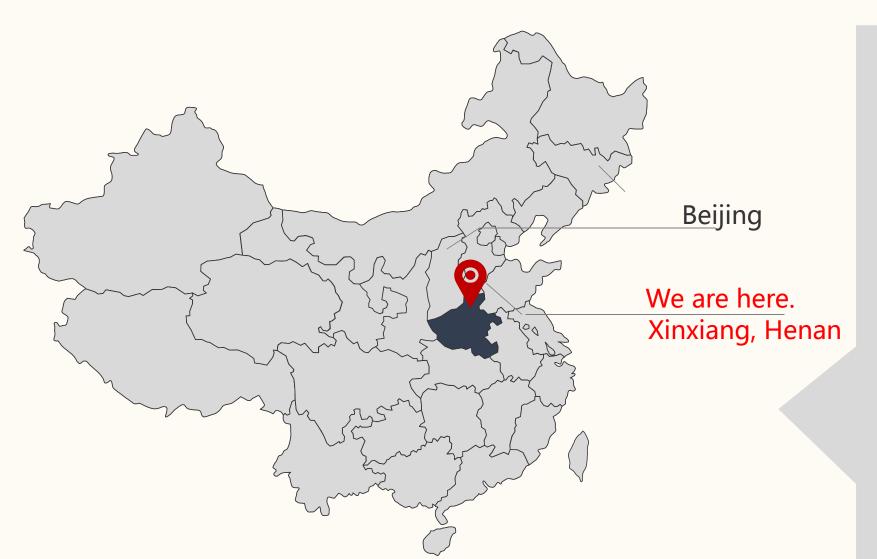

#### 学校简介 Overview

Located in Xinxiang City, Henan Province, Xinxiang Medical University is an independently established western medical university. Its medical education began in 1922 and the university has been in operation since 1950. It has 22 teaching colleges (departments). Totally there are about 28,000 students in the university.

### FOUR RESTAURANTS IN THREE CAMPUSES

Xinxiang City is located in the north of Henan Province, adjacent to the Yellow River in the South and Taihang Mountain in the North. Xinxiang City has a long history and is one of the birthplaces of ancient civilization of the Chinese nation. Xinxiang has a warm temperate continental monsoon climate with four distinct seasons and is suitable for living.