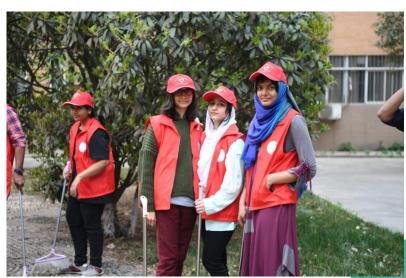

#### 中外学生交流协会ICA (International Communication Association)

The International Communication Association is a college level student organization subordinate to the Office of International Student Affairs of the school of international education of Xinxiang Medical University. It aims to assist teachers in managing the international students of the University. It is mainly responsible for managing the daily study, life, cultural and sports activities of the international students in the school, as well as dealing with the sudden situation of various international students. Here, you can not only exercise your oral English and Chinese level, but also improve your adaptability and social literacy. ICA is also equivalent to a bridge between Chinese and foreign students. It can also provide opportunities to meet new friends. Through their own efforts and active work, many foreign students hold important positions in this organization and gain a lot of honorary certificates and Chinese friends.

#### 校园风光 Campus Scenery

COMMUNICATION
BETWEEN
CHINESE AND
FOREIGN
STUDENTS