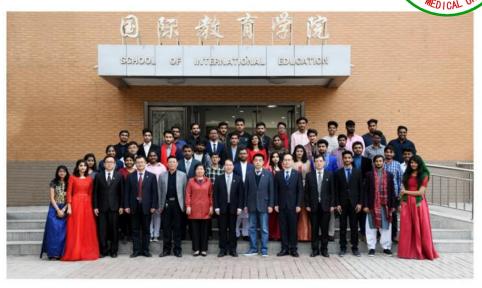

w



Located in Xinxiang City, Henan Province, Xinxiang Medical University is an independently established western medical university. Its medical education began in 1922 and the university has been in operation since 1950. It has 22 teaching colleges (departments). Totally there are about 28,000 students in the university.



#### 学校简介 Overview



School disciplines in Xinxiang Medical University are structured into seven categories, including medicine, science, engineering, literature, law, management and education, among which the clinical medicine disciplines rank among the top 0.5% of ESI global rankings and are included under China's first-class disciplines. The school has 22 master's degree programs and 35 undergraduate majors.



#### **International Cooperation & Exchanges**

















The campus
environment is very
beautiful and
picturesque. You can
take a walk and rest on
the campus in your
spare time.

The campus is full of birds and flowers, trees and teaching buildings.









SCHOOL OF INTERNATIONAL EDUCATION





#### **TEACHING BUILDINGS**





#### **TEACHING BUILDINGS**





#### **TEACHING BUILDINGS**





### **EXPERIMENTAL BUILDING**





### SCIENCE AND TECHNOLOGY BUILDING





## ADMINISTRATION BUILDING





### LIBRARY INFORMATION BUILDING





## THE FIFTH RING SQUARE







**GYMNASIUM** 

**SWIMMING POOL** 







INDOOR STADIUM







泊月湖 "BO YUE" LAKE







### FOUR RESTAURANTS IN THREE CAMPUSES





Xinxiang City is located in the north of Henan Province, adjacent to the Yellow River in the South and Taihang Mountain in the North. Xin