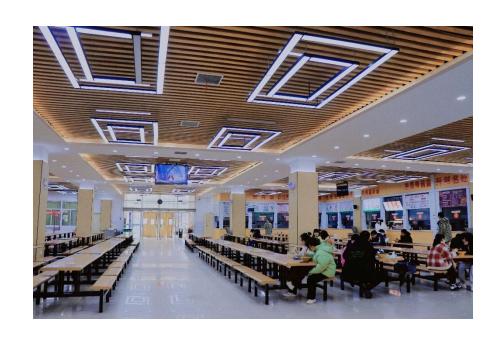

### FOUR RESTAURANTS IN THREE CAMPUSES

Xinxiang City is located in the north of Henan Province, adjacent to the Yellow River in the South and Taihang Mountain in the North. Xinxiang City has a long history and is one of the birthplaces of ancient civilization of the Chinese nation. Xinxiang has a warm temperate continental monsoon climate with four distinct seasons and is suitable for living.

#### 餐饮 Dining hall

There are delicious dishes here.

You can enjoy a variety of Chinese and foreign food in the dining hall.

There are also Korean restaurants, Muslim restaurants, Western fast food and various Chinese restaurants around the campus.