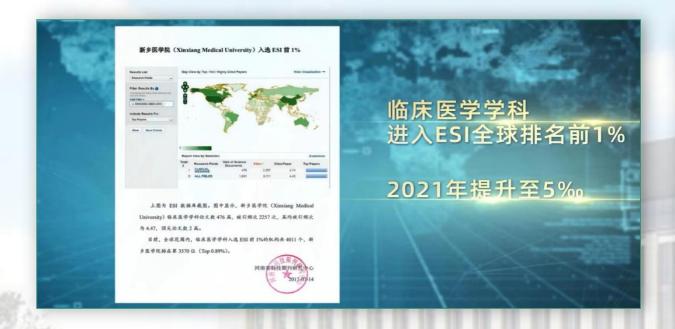

#### 学校简介 Overview

School disciplines in Xinxiang Medical University are structured into seven categories, including medicine, science, engineering, literature, law, management and education, among which the clinical medicine disciplines rank among the top 0.5% of ESI global rankings and are included under China's first-class disciplines. The school has 22 master's degree programs and 35 undergraduate majors.

### **FRUIT AREA**

Clinical medicine discipline ranks among the top 0.5% of ESI global rankings.
Under China's first-class disciplines.

Professional teachers about medical education and familiar with the characteristics of international students.

Name: MUHAMMAD ASAAD NOOR

Major: Clinical Medicine

**Grade:** 2016

**Age:** 24

Nationality: Pakistan

Clinical medicine discipline ranks among the top 0.5% of ESI global rankings.
Under China's first-class disciplines.