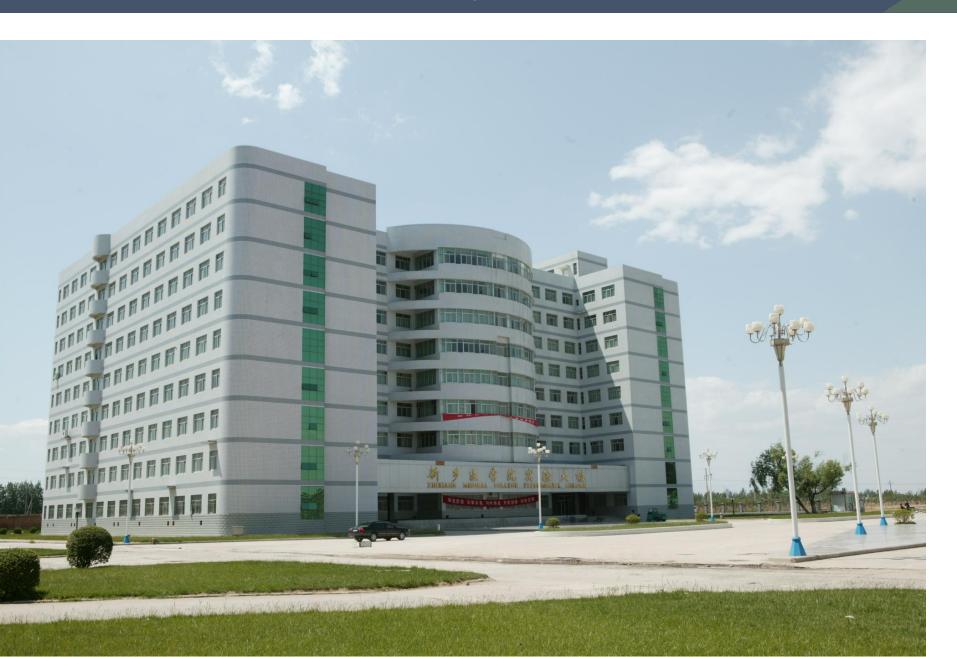

School disciplines in Xinxiang Medical University are structured into seven categories, including medicine, science, engineering, literature, law, management and education, among which the clinical medicine disciplines rank among the top 0.5% of ESI global rankings and are included under China's first-class disciplines. The school has 22 master's degree programs and 35 undergraduate majors.



#### **International Cooperation & Exchanges**

















The campus
environment is very
beautiful and
picturesque. You can
take a walk and rest on
the campus in your
spare time.

The campus is full of birds and flowers, trees and teaching buildings.









SCHOOL OF INTERNATIONAL EDUCATION





#### **TEACHING BUILDINGS**





#### **TEACHING BUILDINGS**





#### **TEACHING BUILDINGS**





### **EXPERIMENTAL BUILDING**





### SCIENCE AND TECHNOLOGY BUILDING





## ADMINISTRATION BUILDING





### LIBRARY INFORMATION BUILDING





## THE FIFTH RING SQUARE







**GYMNASIUM** 

**SWIMMING POOL** 







INDOOR STADIUM







泊月湖 "BO YUE" LAKE







### FOUR RESTAURANTS IN THREE CAMPUSES





Xinxiang City is located in the north of Henan Province, adjacent to the Yellow River in the South and Taihang Mountain in the North. Xinxiang City has a long history and is one of the birthplaces of ancient civilization of the Chinese nation. Xinxiang has a warm temperate continental monsoon climate with four distinct seasons and is suitable for living.



#### **Colleges and Universities in Xinxiang**

| 学校名称         | 主管部门   | 办学层次 | 类别   |
|--------------|--------|------|------|