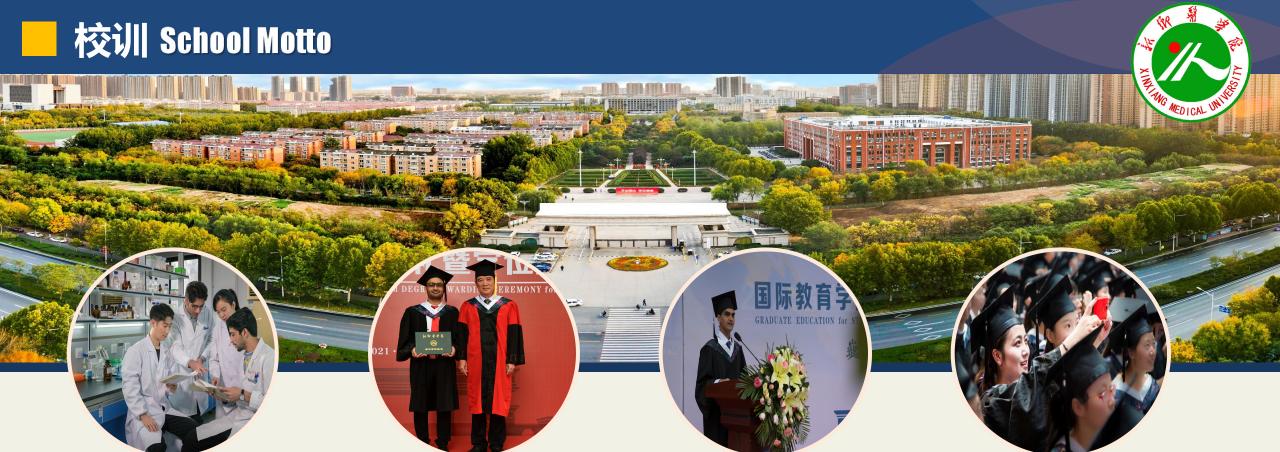

#### 学校简介 Overview

Located in Xinxiang City, Henan Province, Xinxiang Medical University is an independently established western medical university. Its medical education began in 1922 and the university has been in operation since 1950. It has 22 teaching colleges (departments). Totally there are about 28,000 students in the university.

#### 学校简介 Overview

School disciplines in Xinxiang Medical University are structured into seven categories, including medicine, science, engineering, literature, law, management and education, among which the clinical medicine disciplines rank among the top 0.5% of ESI global rankings and are included under China's first-class disciplines. The school has 22 master's degree programs and 35 undergraduate majors.