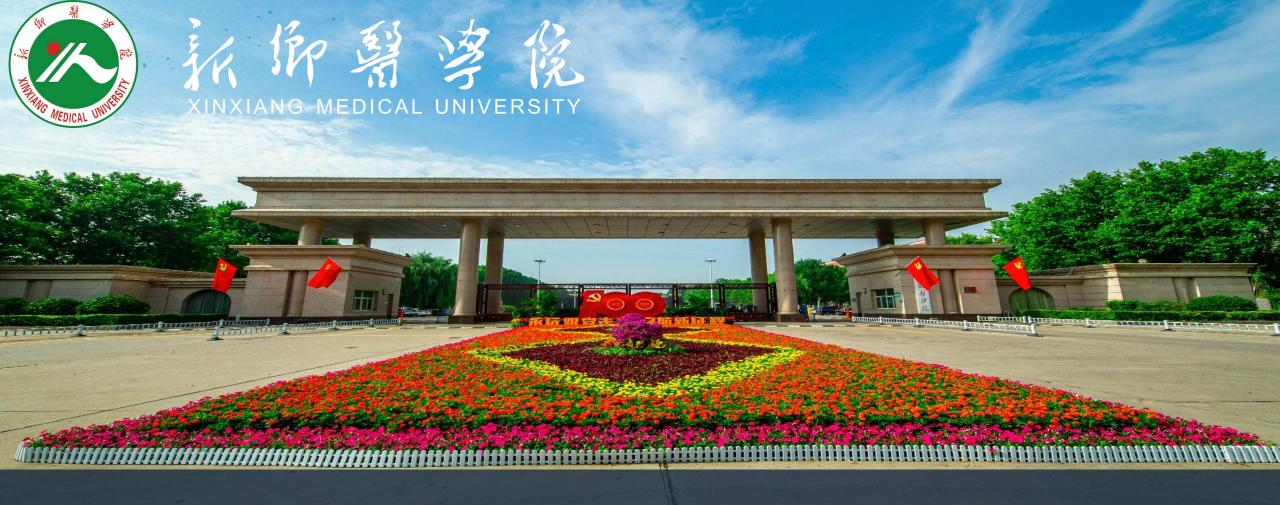

#### 学校简介 Overview

Located in Xinxiang City, Henan Province, Xinxiang Medical University is an independently established western medical university. Its medical education began in 1922 and the university has been in operation since 1950. It has 22 teaching colleges (departments). Totally there are about 28,000 students in the university.

#### 学校简介 Overview

School disciplines in Xinxiang Medical University are structured into seven categories, including medicine, science, engineering, literature, law, management and education, among which the clinical medicine disciplines rank among the top 0.5% of ESI global rankings and are included under China's first-class disciplines. The school has 22 master's degree programs and 35 undergraduate majors.