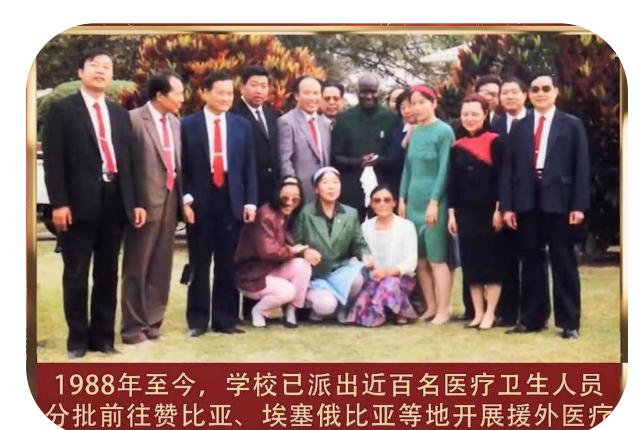

Our school has sent nearly 100 medical and health personnel to Zambia, Ethiopia and other places to carry out foreign aid medical treatment.

The university has established four kinds of public publications, the Chinese Journal of Applied Clinical Pediatrics has been included by CSCD, and the Recent Advance in ophthalmology is the National Chinese core journal.