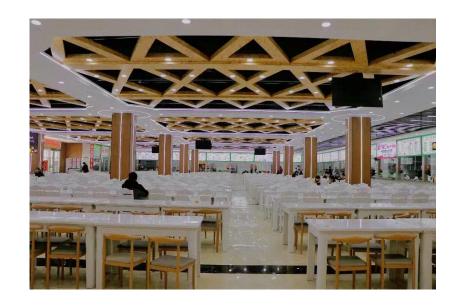

### FOUR RESTAURANTS IN THREE CAMPUSES

Xinxiang City is located in the north of Henan Province, adjacent to the Yellow River in the South and Taihang Mountain in the North. Xinxiang City has a long history and is one of the birthplaces of ancient civilization of the Chinese nation. Xinxiang has a warm temperate continental monsoon climate with four distinct seasons and is suitable for living.

#### 餐饮 Dining hall

There are delicious dishes here.

You can enjoy a variety of Chinese and foreign food in the dining hall.

There are also Korean restaurants, Muslim restaurants, Western fast food and various Chinese restaurants around the campus.